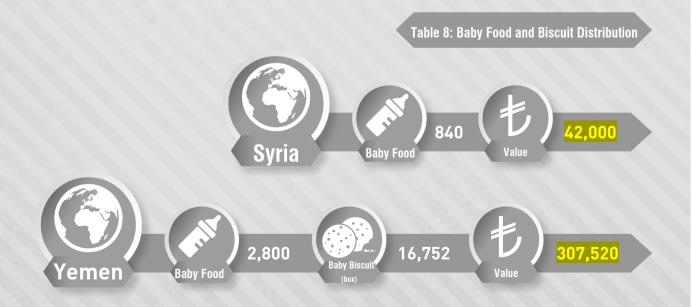

# BABY FOOD SUPPORTS

Doctors Worldwide Turkey's
Babies Cannot Endure Hunger'
campaign for the last three
years carried out baby food
purchase and distribution for the
babies of the internal refugees
living in Yamadı region of Syria
and for Yemeni babies that
suffer from chronic malnutrition
due to civil war in 2015

In 2015, due to the civil war in

Yemen, the number of the children under 5 years who have malnutrition problem has tripled. This number, which had been 160,000 previously, reached to 537,000 in 2015. Highness of these rates pushes Yemeni children to physical and psychological problems.

By opening maternal and child health centers in the Aden city of Yemen for a period of one year, and providing therapeutic food to children suffering from health problems and malnutrition, Doctors Worldwide Turkey, aims to contribute their development.