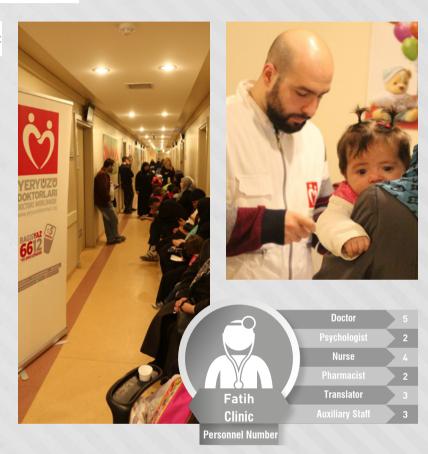

### ISTANBUL FATIH CLINIC

Doctors Worldwide Turkey, by using support of International Organization for Migration (IOM) and grant of AB ECHO (EU Humanitarian Aid and Civil Protection Department), opened a clinic in order to offer health care service to Syrians at Fatih Clinic of Bezmialem University Hospital. Under this project, in order to provide free medication, examination, and laboratory service for internal medicine, gynecology, pediatrics, family practice, and general surgery, 9 rooms and the laboratory of Fatih Clinic was begun to be used by **Doctors Worldwide Turkey between** 17.30-21.30 on weekdays and between 14.30-18.30 on Saturdays. At the clinic, psychological support service is also given as a primary care health service for Syrian refugees. Information regarding services given in 2015 are shown in Table 4.

Table 4: Doctors Worldwide 2015 Turkey Fatih Clinic Examination Number

**Gynecology** 

1,254

General Surgery 1,069

Internal **Pediatrics** Medicine 1,684 1,351

**SYRIA NEEDS THAT DOCTOR** 

Because of the crisis in Syria which is in its 5th year, many doctors had to leave the country. As entering into Syria from outside and working is too difficult as well, supporting the doctors who continue to provide health care service by staying in Syria has vital importance on behalf of the weakened health system. Within this context, Doctors Worldwide supports the doctors who continue to give health care service in Syria with the "Syria Needs That Doctor" campaign that it has launched in 2015.