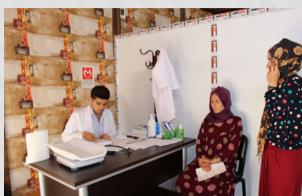

### YAYLADAGI HEALTH STATION

Hatay Yayladagi Health Station was opened by Doctors Worldwide Turkey in December 2012 and continued offering service to the refugees in Yayladagi also in 2015. The health station offered service 5.5 days in a week with a team of 16 people composed of a gynecologist, a cardiologist, a physiotherapist, a pharmacist, a dentist, a laboratory worker, a pediatrician, two nurses, and two administrative and 5 auxiliary personnel.

At the station, physiotherapy service for the injured Syrians was also delivered. Approximately 10,000 Syrians benefited from the pharmacy where medications were provided for free and from the station where 150 patients on

a daily average received treatment at internal medicine, family practice, and dental polyclinics.

The number of the patients who took health care service from the station exceeded 54,000 as of December 2015.