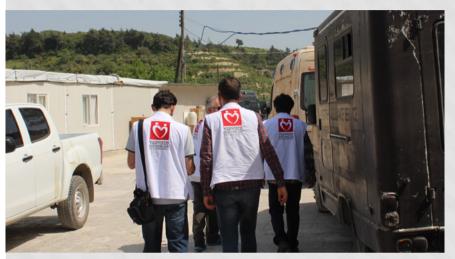

In the Wadi Khaled district, located 700 m. away from the Lebanese border, a triage center was founded in collaboration with Islamic Medical Association (IMA) Lebanon to transfer the wounded patients to the hospitals located in the inner regions, afterwards, a blood bank and

a laboratory base were founded in Dar El Shifa Hospital and a considerable amount of medication shipment was carried out. Furthermore, voluntary health care teams were also sent to Tripoli.

By installing a pharmaceutical warehouse in Syria, medication and medical equipment shipment with medical materials, composed of first aid and surgical tool kits was carried out. Doctor salaries and operational expenses of the hospital established

in Yamadi region were sponsored and physical conditions and medical equipments of the hospital were improved. With the beginning of the outbreak on the Turkey border of the effects of the crisis, health stations were set up in Yayladagi and Sanliurfa districts of Hatay. Health care service was offered in the camps established for Ezidis in the districts of Sirnak, Batman, and Diyarbakir. Moreover, a clinic existing in Fatih district of Istanbul, by being used at idle times, was brought into service for Syrian asylum seekers.