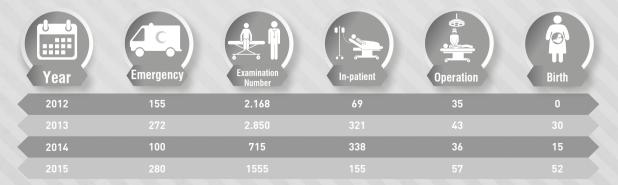

Table 7: Democratic Republic of Congo Examination and Birth Numbers

| Victoria de la constante de la constante de la constante de la constante de la constante de la constante de la constante de la constante de la constante de la constante de la constante de la constante de la constante de la constante de la constante de la constante de la constante de la constante de la constante de la constante de la constante de la constante de la constante de la constante de la constante de la constante de la constante de la constante de la constante de la constante de la constante de la constante de la constante de la constante de la constante de la constante de la constante de la constante de la constante de la constante de la constante de la constante de la constante de la constante de la constante de la constante de la constante de la constante de la constante de la constante de la constante de la constante de la constante de la constante de la constante de la constante de la constante de la constante de la constante de la constante de la constante de la constante de la constante de la constante de la constante de la constante de la constante de la constante de la constante de la constante de la constante de la constante de la constante de la constante de la constante de la constante de la constante de la constante de la constante de la constante de la constante de la constante de la constante de la constante de la constante de la constante de la constante de la constante de la constante de la constante de la constante de la constante de la constante de la constante de la constante de la constante de la constante de la constante de la constante de la constante de la constante de la constante de la constante de la constante de la constante de la constante de la constante de la constante de la constante de la constante de la constante de la constante de la constante de la constante de la constante de la constante de la constante de la constante de la constante de la constante de la constante de la constante de la constante de la constante de la constante de la constante de la constante de la |       |     |
|--------------------------------------------------------------------------------------------------------------------------------------------------------------------------------------------------------------------------------------------------------------------------------------------------------------------------------------------------------------------------------------------------------------------------------------------------------------------------------------------------------------------------------------------------------------------------------------------------------------------------------------------------------------------------------------------------------------------------------------------------------------------------------------------------------------------------------------------------------------------------------------------------------------------------------------------------------------------------------------------------------------------------------------------------------------------------------------------------------------------------------------------------------------------------------------------------------------------------------------------------------------------------------------------------------------------------------------------------------------------------------------------------------------------------------------------------------------------------------------------------------------------------------------------------------------------------------------------------------------------------------------------------------------------------------------------------------------------------------------------------------------------------------------------------------------------------------------------------------------------------------------------------------------------------------------------------------------------------------------------------------------------------------------------------------------------------------------------------------------------------------|-------|-----|
| Hewabora Hospital                                                                                                                                                                                                                                                                                                                                                                                                                                                                                                                                                                                                                                                                                                                                                                                                                                                                                                                                                                                                                                                                                                                                                                                                                                                                                                                                                                                                                                                                                                                                                                                                                                                                                                                                                                                                                                                                                                                                                                                                                                                                                                              | 3,296 | 399 |
| Gambela                                                                                                                                                                                                                                                                                                                                                                                                                                                                                                                                                                                                                                                                                                                                                                                                                                                                                                                                                                                                                                                                                                                                                                                                                                                                                                                                                                                                                                                                                                                                                                                                                                                                                                                                                                                                                                                                                                                                                                                                                                                                                                                        | 620   | 233 |
| Lumata                                                                                                                                                                                                                                                                                                                                                                                                                                                                                                                                                                                                                                                                                                                                                                                                                                                                                                                                                                                                                                                                                                                                                                                                                                                                                                                                                                                                                                                                                                                                                                                                                                                                                                                                                                                                                                                                                                                                                                                                                                                                                                                         | 108   | 18  |
| Mose                                                                                                                                                                                                                                                                                                                                                                                                                                                                                                                                                                                                                                                                                                                                                                                                                                                                                                                                                                                                                                                                                                                                                                                                                                                                                                                                                                                                                                                                                                                                                                                                                                                                                                                                                                                                                                                                                                                                                                                                                                                                                                                           | 285   | 23  |
| Lualaba                                                                                                                                                                                                                                                                                                                                                                                                                                                                                                                                                                                                                                                                                                                                                                                                                                                                                                                                                                                                                                                                                                                                                                                                                                                                                                                                                                                                                                                                                                                                                                                                                                                                                                                                                                                                                                                                                                                                                                                                                                                                                                                        | 20    | 0   |
| Kamina                                                                                                                                                                                                                                                                                                                                                                                                                                                                                                                                                                                                                                                                                                                                                                                                                                                                                                                                                                                                                                                                                                                                                                                                                                                                                                                                                                                                                                                                                                                                                                                                                                                                                                                                                                                                                                                                                                                                                                                                                                                                                                                         | 913   | 131 |
| Malemba                                                                                                                                                                                                                                                                                                                                                                                                                                                                                                                                                                                                                                                                                                                                                                                                                                                                                                                                                                                                                                                                                                                                                                                                                                                                                                                                                                                                                                                                                                                                                                                                                                                                                                                                                                                                                                                                                                                                                                                                                                                                                                                        | 1,301 | 28  |
| Ngoy-mani                                                                                                                                                                                                                                                                                                                                                                                                                                                                                                                                                                                                                                                                                                                                                                                                                                                                                                                                                                                                                                                                                                                                                                                                                                                                                                                                                                                                                                                                                                                                                                                                                                                                                                                                                                                                                                                                                                                                                                                                                                                                                                                      | 577   | 44  |
| TOTAL                                                                                                                                                                                                                                                                                                                                                                                                                                                                                                                                                                                                                                                                                                                                                                                                                                                                                                                                                                                                                                                                                                                                                                                                                                                                                                                                                                                                                                                                                                                                                                                                                                                                                                                                                                                                                                                                                                                                                                                                                                                                                                                          | 7,120 | 876 |
|                                                                                                                                                                                                                                                                                                                                                                                                                                                                                                                                                                                                                                                                                                                                                                                                                                                                                                                                                                                                                                                                                                                                                                                                                                                                                                                                                                                                                                                                                                                                                                                                                                                                                                                                                                                                                                                                                                                                                                                                                                                                                                                                |       |     |