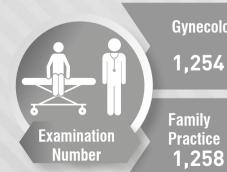

### ISTANBUL FATIH CLINIC

Doctors Worldwide Turkey, by using support of International Organization for Migration (IOM) and grant of AB ECHO (EU Humanitarian Aid and Civil Protection Department), opened a clinic in order to offer health care service to Syrians at Fatih Clinic of Bezmialem University Hospital. Under this project, in order to provide free medication, examination, and laboratory service for internal medicine, gynecology, pediatrics, family practice, and general surgery, 9 rooms and the laboratory of Fatih Clinic was begun to be used by **Doctors Worldwide Turkey between** 17.30-21.30 on weekdays and between 14.30-18.30 on Saturdays. At the clinic, psychological support service is also given as a primary care health service for Syrian refugees. Information regarding services given in 2015 are shown in Table 4.

Table 4: Doctors Worldwide 2015 Turkey Fatih Clinic Examination Number

**Gynecology** 

1,254

General Surgery 1,069

Internal **Pediatrics** Medicine 1,684 1,351

**SYRIA NEEDS THAT DOCTOR** 

Because of the crisis in Syria which is in its 5th year, many doctors had to leave the country. As entering into Syria from outside and working is too difficult as well, supporting the doctors who continue to provide health care service by staying in Syria has vital importance on behalf of the weakened health system. Within this context, Doctors Worldwide supports the doctors who continue to give health care service in Syria with the "Syria Needs That Doctor" campaign that it has launched in 2015.