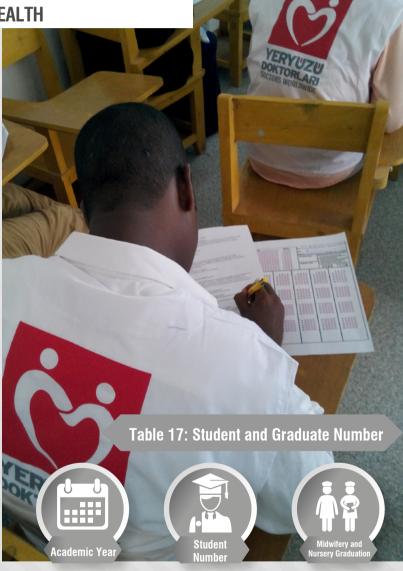

### **HEALTH EDUCATION PROJECTS**

SOMALIA IBN-I SINA VOCATIONAL SCHOOL OF HEALTH

Doctors Worldwide Turkey opened Ibni Sina Vocational School of Health which gives education at the undergraduate level in cooperation with Somalia Benadir University with a view to train technical medical personnel as of October 2013 in the capital of Somalia, Mogadishu. At the school which began providing education with 71 students in 2013-2014 academic year, it is continued in 2015-2016 period to offer education and training with total 185 students from nursery, midwifery, laboratory technician, public health, and pharmaceutics majors.

Until now, in total of 53 students consisting of 31 students in 2013-2014 academic year and 22 students in 2014-2015 academic year graduated from midwifery and nursery majors.

| 2013-2014 | 71 | 31 |
|-----------|----|----|
| 2014-2015 | 68 | 22 |
|           |    |    |
| 2015-2016 | 99 |    |