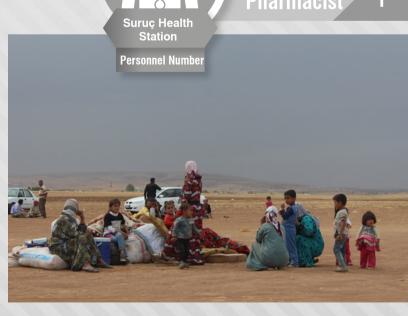

Doctors Worldwide Turkey, which first of all provided health service support with its volunteer medical teams in the region after the migration happened towards Suruc district of Sanliurfa from Kobani as a result of the attacks intensifying in Kobani (Ayn el- Arab) and its around on 19 September 2014. installed a health station with the purpose of carrying health service to the refugees settled in the temporarily set up camp and in the villages nearby. In total 25,000 examinations were performed till the end of 2015 by 3 doctors and a pharmacist.