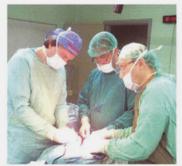

### **SMILING CHILDREN**

Cleft lip and palate is formed due to non merging on lip or palate or sometimes on both of them with various reasons during face development of a baby at embryonic period. Doctors Worldwide Turkey arranges plastic surgery camps within the Smiling Children project that it launched against this defect

which affects both health and psychological developments of the children negatively.

Within 2015, plastic surgery camp was held in Khartum region of Sudan and 56 operations and 66 examinations in total were carried out in this camp.