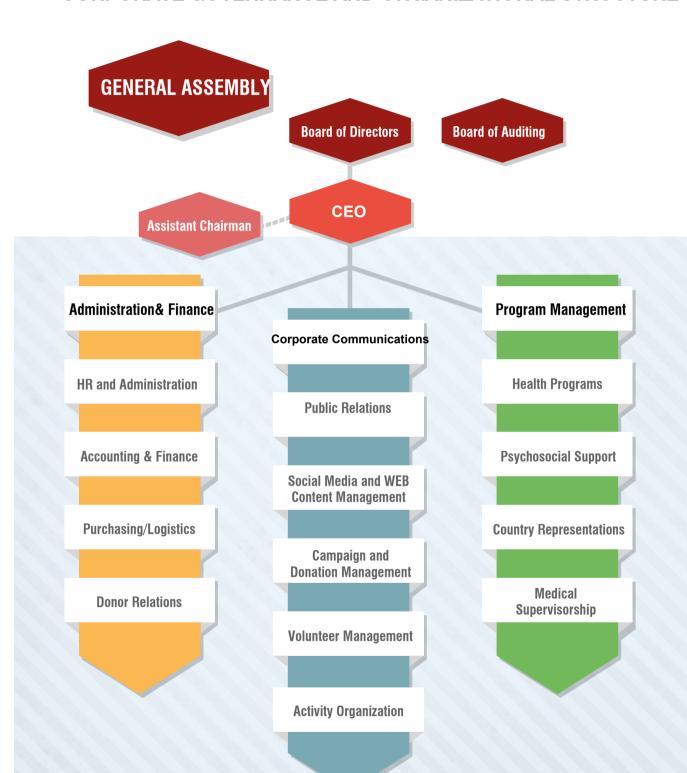

### CORPORATE GOVERNANCE AND ORGANIZATIONAL STRUCTURE

At the beginning of each year, DWWT administration evaluates the previous year in general and identifies the main strategies, objectives, and projects for the following year.

Strategic decisions are executed by professional staff directed by professionals who are assigned to specific programs and projects according to the board of directors' decision or according to the area of responsibility.

The Board of Directors assembles on regular basis and convenes as soon as possible in exceptional cases; it reviews the strategic decisions by assessing the progression of activities. The plans and programs are updated in line with the evaluations, the activities proceed accordingly.