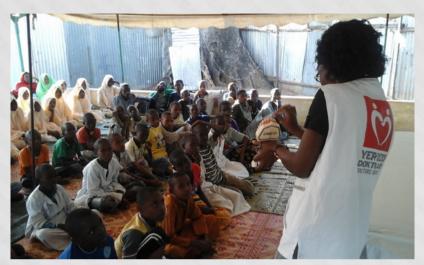

### PREVENTIVE HEALTH SERVICES

DWWT organizes awareness raising and vaccination activities to prevent epidemics of common diseases and to eliminate its threats to people's health. It treats severe nutritional disorders by opening maternity, infant health and nutrition centers for children and pregnant women who do not have access to basic food supplies and therefore affected negatively. DWWT also develops projects on women's health. In addition, it organizes Qurbani and its distribution activities as a nutritional supplement. In order to prevent HIV/AIDS, DWWT also organizes camps for the circumcision of children.

### **PSYCHOSOCIAL SUPPORT PROJECTS**

DWWT conducts informative and supportive activities and focus groups for the people of the region and organises screening and reviews for psychosocial support in trauma, disaster and crisis situations. Develops psychosocial support projects according to the needs, after identifying the current state of local mental health system. Organises trainings and projects for mental health volunteers who would like to take part in these projects. Provides psychosocial assistance to non-governmental organisation employees and volunteer health teams who are working in the field.