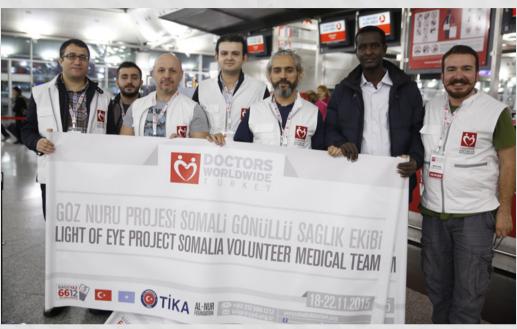

At the Light of Eyes camps which were organized in two countries, Somalia and DR Congo, during 2015, in total of 6,708 examinations and 1,006 operations consisting of 5,856 examinations, 656 operations in Somalia and 852 examinations, 41 operations in DR Congo were performed. In addition, 4,000 glasses were distributed to the people who were identified as in need in consequence of the examinations in Somalia.