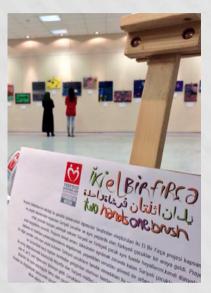

# **PSYCHOSOCIAL SUPPORT PROJECTS**

Under the project, which was developed with the intent of improving fraternity emotions between Turkish and Syrian kids and contributing to social swarming, one class from a school where Syrian children receive education and one class from a school where Turkish children receive education were specified and the children in the determined classes were brought together with specific periods in order to carry out various activities.

At these gatherings, various drama games and activities

selected in a manner that language differences will not cause a problem and pictures were drawn within the scope of the workshops. Young Doctors Worldwide volunteers and Doctors Worldwide Turkey Psychosocial Support Team that had undergone the psychoeducation necessary within the project coordinated all of these games and workshops.

At the end of the project, the pictures which are products of the workshops, were exhibited in Taksim Subway Station and were visited by thousands of people.

Moreover, the students who participated in this project were also taken to this exhibition and had the chance to see their own works.

As a result of the project, it was ensured that the children could convey their feelings to their works by gathering around the same art work, express themselves much better and discover their talents. Furthermore, it was contributed to the increasing of unity and solidarity emotions thanks to swarming games and the various works made together by Turkish and Syrian students.