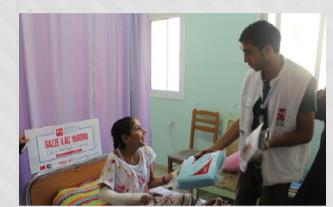

# **GAZA CRISIS**

Doctors Worldwide Turkey, which supported the emergency health aid needs occurred following the attacks directed to Gaza on July 8, 2014, launched a program including projects focused on home care, physiotherapy, and rehabilitation.

# Physiotherapy and Rehabilitation Centers Installation and Supporting Projects

It was decided to support existing centers and establish new centers in Gaza by considering the number of people in need of physiotherapy and rehabilitation and the lack of infrastructure regarding this.

Within this framework, equipment support and financial support was provided to two physiotherapy and rehabilitation centers which continue to give service with limited opportunities in North Gaza region and Gaza city.

As of June 2015, a new physiotherapy and rehabilitation center was established and brought into service in Khan Yunis region which is at the south of Gaza.