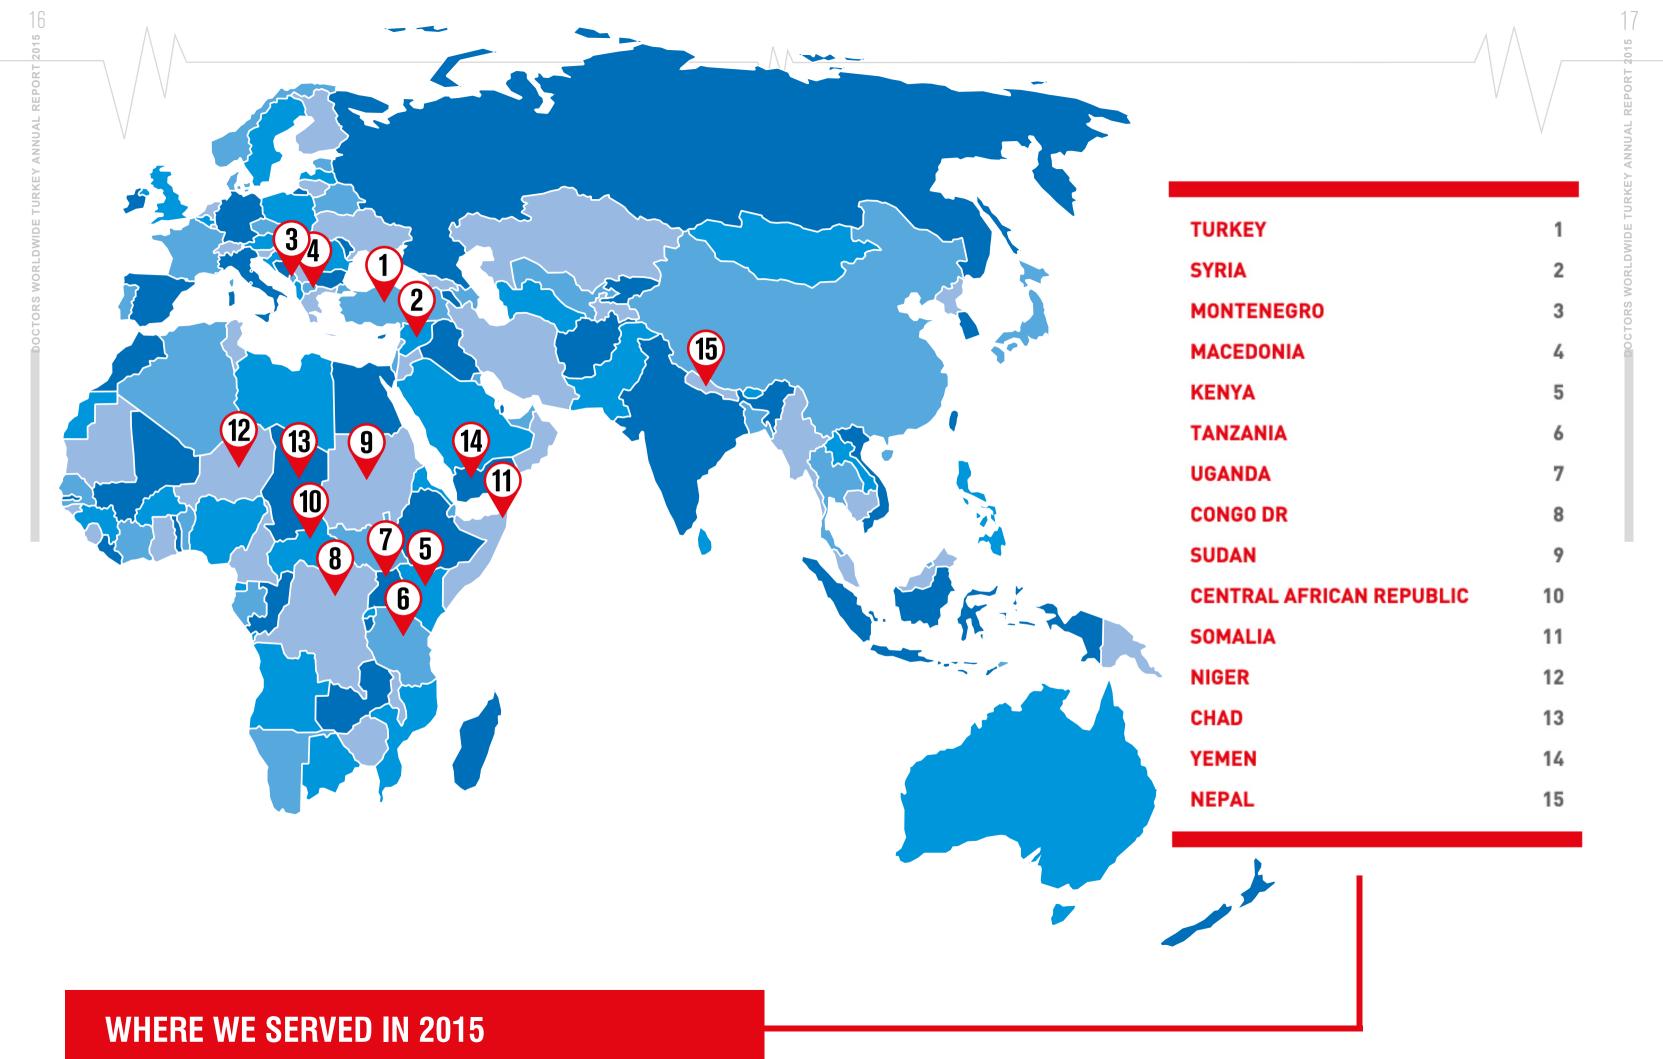

Nevertheless, teams are organized both as same teams and individually with the intent of field analysis and training. With these purposes, 26 volunteer medical teams were sent to 15 different countries in 2015.