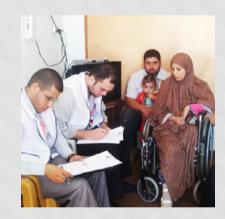

### YAYLADAGI HEALTH STATION

Hatay Yayladagi Health Station was opened by Doctors Worldwide Turkey in December 2012 and continued offering service to the refugees in Yayladagi also in 2015. The health station offered service 5.5 days in a week with a team of 16 people composed of a gynecologist, a cardiologist, a physiotherapist, a pharmacist, a dentist, a laboratory worker, a pediatrician, two nurses, and two administrative and 5 auxiliary personnel.

At the station, physiotherapy service for the injured Syrians was also delivered. Approximately 10,000 Syrians benefited from the pharmacy where medications were provided for free and from the station where 150 patients on

a daily average received treatment at internal medicine, family practice, and dental polyclinics.

The number of the patients who took health care service from the station exceeded 54,000 as of December 2015.