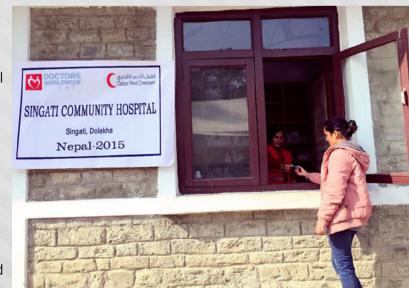

Besides, 20,000 liters of water, 1,000 packages of sanitary pads and 1,000 packages of hand sterilization gel were sent to the region.

Support was given in liaison with Qatar Red Crescent to the rehabilitation of the Singati Community Hospital that was damaged with the earthquake effect and in the Singati region of Nepal.