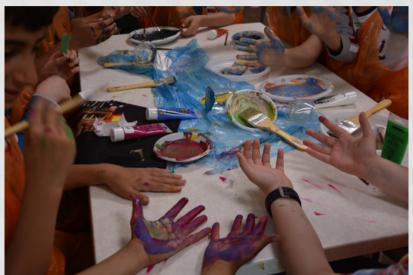

# **PSYCHOSOCIAL SUPPORT PROJECTS**

Under the project, which was developed with the intent of improving fraternity emotions between Turkish and Syrian kids and contributing to social swarming, one class from a school where Syrian children receive education and one class from a school where Turkish children receive education were specified and the children in the determined classes were brought together with specific periods in order to carry out various activities.

At these gatherings, various drama games and activities

selected in a manner that language differences will not cause a problem and pictures were drawn within the scope of the workshops. Young Doctors Worldwide volunteers and Doctors Worldwide Turkey Psychosocial Support Team that had undergone the psychoeducation necessary within the project coordinated all of these games and workshops.

At the end of the project, the pictures which are products of the workshops, were exhibited in Taksim Subway Station and were visited by thousands of people.

Moreover, the students who participated in this project were also taken to this exhibition and had the chance to see their own works.

As a result of the project, it was ensured that the children could convey their feelings to their works by gathering around the same art work, express themselves much better and discover their talents. Furthermore, it was contributed to the increasing of unity and solidarity emotions thanks to swarming games and the various works made together by Turkish and Syrian students.