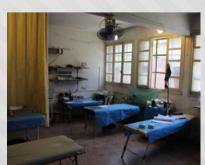

### YAYLADAGI HEALTH STATION

Hatay Yayladagi Health Station was opened by Doctors Worldwide Turkey in December 2012 and continued offering service to the refugees in Yayladagi also in 2015. The health station offered service 5.5 days in a week with a team of 16 people composed of a gynecologist, a cardiologist, a physiotherapist, a pharmacist, a dentist, a laboratory worker, a pediatrician, two nurses, and two administrative and 5 auxiliary personnel.

At the station, physiotherapy service for the injured Syrians was also delivered. Approximately 10,000 Syrians benefited from the pharmacy where medications were provided for free and from the station where 150 patients on

a daily average received treatment at internal medicine, family practice, and dental polyclinics.

The number of the patients who took health care service from the station exceeded 54,000 as of December 2015.