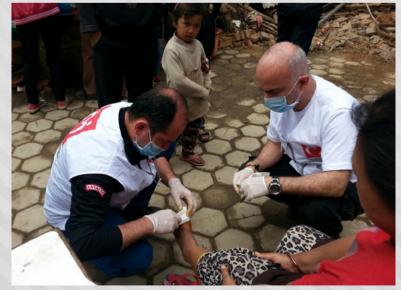

# **NEPAL EARTHQUAKE**

Doctors Worldwide Turkey, that took action for emergency health aid at the earthquake with 7.8 magnitude when 7365 people lost their lives and 14,355 people were injured in Nepal on 25 April 2015, sent a volunteer medical team to the region and carried out 896 examinations and 121 operations in

Besides, 20,000 liters of water, 1,000 packages of sanitary pads and 1,000 packages of hand sterilization gel were sent to the region.

Support was given in liaison with Qatar Red Crescent to the rehabilitation of the Singati Community Hospital that was damaged with the earthquake effect and in the Singati region of Nepal.