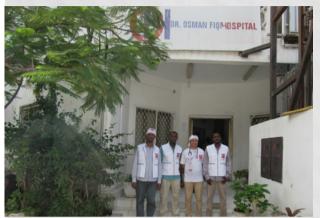

### SOMALIA DR. OSMAN FIQI HOSPITAL

As of beginning of the Horn of Africa Crisis in July 2011, Doctors Worldwide Turkey started working in Somalia actively. At the first phase, food aid and financial aid were provided to the region and during this period, in consequence of the need analyzes, it was determined that a comprehensive hospital is needed in Mogadishu. Shifa Hospital, which was opened on March 6, 2012, offered totally free health

opportunities to more than 100 thousand people until the end of 2013. Shifa Hospital, on condition of free care of the patients who do not have sufficient money, was transferred to FIQI Foundation, which is a local partner, by means of supporting to its budget and its name was changed as Dr. Osman Fiqi Hospital. With its newborn care unit, ultrasonography devices and two modern operating rooms, the

the hospital is at a position of a comprehensive hospital of Mogadishu. The hospital continued offering service in 2015 as well. Totally performed examination number, emergency case number, inpatient number, operation number, birth number and death number are 18,656, 3,365. 13,865, 684, 630, and 30 respectively.