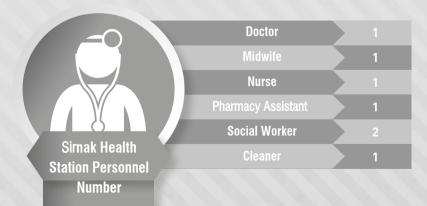

# SIRNAK, BATMAN, AND DIYARBAKIR HEALTH STATIONS (SOUTHEASTERN ANATOLIA REFUGEE PROJECT)

It was maintained in 2015 under the project launched on November 2014 with a view to offer primary care health service to Ezidis that found asylum in Turkey and settled in Sirnak Maden Camp.

In 2015, the project was extended in a manner that it will comprise the districts of Batman and Diyarbakir as well. 3 new health stations, 2 in Batman and 1 in Diyarbakır Fidanlik Camp, were opened. At the same time, at Batman, Diyarbakir, and Sirnak health stations, support was provided as social and psychological individual and group sessions to Ezidis which live in the camp and many of whom went through physical and psychological trauma. 4,017 people benefited from this service in total.

Service was continued at the health stations, examination number of which are as shown in Table 3. Under the program, free medication worth of 321,156TL was supplied.

Table 3: Southeastern Anatolia Refugee Project Examination Number

Sirnak Camp Clinic 4,227 Batman Camp Clinic 3,578 Diyarbakir Fidanlik Camp 13,827