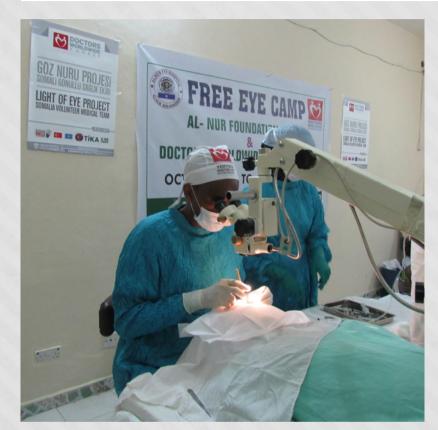

### THERAPEUTIC HEALTH PROJECTS

Poor living conditions and saharan conditions cause many eye diseases, cataract in particular, in Africa. In fact, 50% of the blindness reasons manifest itself as a result of cataract cases that may be easily treated. Doctors Worldwide Turkey, with the purpose of curing these eye diseases that paralyzes both patients' and their families' lives, has launched Light of Eyes project and eye camps have been organized in plenty of African countries until today.

At the Light of Eyes camps which were organized in two countries, Somalia and DR Congo, during 2015, in total of 6,708 examinations and 1,006 operations consisting of 5,856 examinations, 656 operations in Somalia and 852 examinations, 41 operations in DR Congo were performed. In addition, 4,000 glasses were distributed to the people who were identified as in need in consequence of the examinations in Somalia.