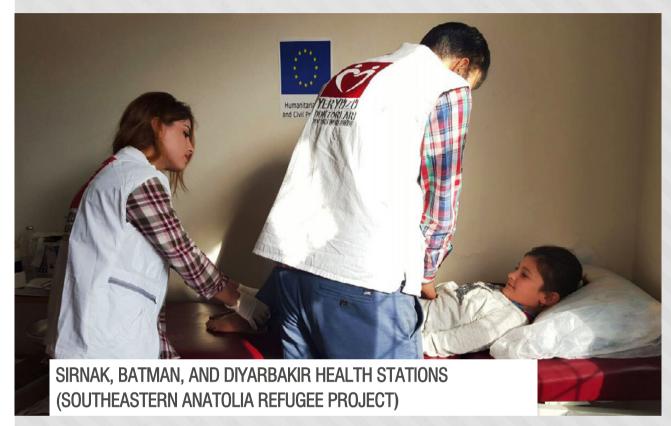

# SIRNAK, BATMAN, AND DIYARBAKIR HEALTH STATIONS (SOUTHEASTERN ANATOLIA REFUGEE PROJECT)

It was maintained in 2015 under the project launched on November 2014 with a view to offer primary care health service to Ezidis that found asylum in Turkey and settled in Sirnak Maden Camp.

In 2015, the project was extended in a manner that it will comprise the districts of Batman and Diyarbakir as well. 3 new health stations, 2 in Batman and 1 in Diyarbakır Fidanlik Camp, were opened. At the same time, at Batman, Diyarbakir, and Sirnak health stations, support was provided as social and psychological individual and group sessions to Ezidis which live in the camp and many of whom went through physical and psychological trauma. 4,017 people benefited from this service in total.

Service was continued at the health stations, examination number of which are as shown in Table 3. Under the program, free medication worth of 321,156TL was supplied.

Table 3: Southeastern Anatolia Refugee Project Examination Number

Sirnak Camp Clinic 4,227 Batman Camp Clinic 3,578 Diyarbakir Fidanlik Camp 13,827