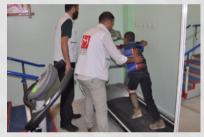

### Health Care Service At Home Project

The project via which forming mobile teams that will use the newly established physiotherapy and rehabilitation center as management center and, with these teams, offering health service at their homes to the patients which were injured during the attacks were aimed has been launched as of September 2015.