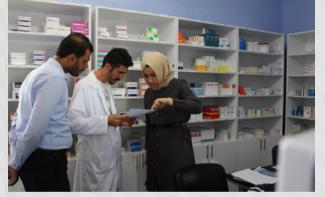

DWWT helps underdeveloped and developing countries with medicines and medical supplies in line with their

needs. Medicines and medical supplies donated by pharmaceutical companies or purchased with cash donations are conveyed together with voluntary health care teams to hospitals, clinics, and maternity, infant and nutrition health centers, which are opened in the regions, to be used prior in emergency situations. Doctors Worldwide Turkey donated medication worth of 3,210,279TL in total within 2015.