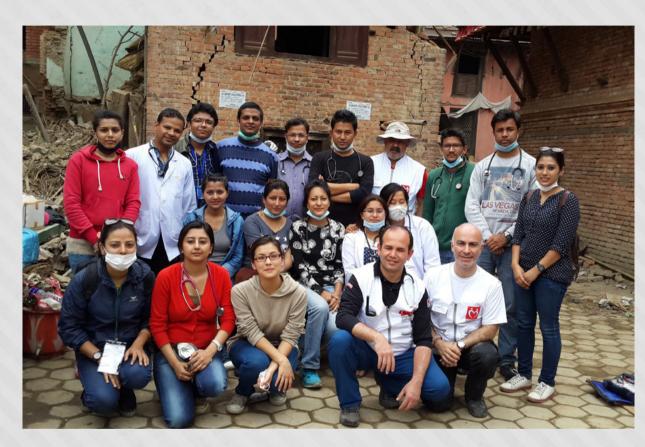

# **NEPAL EARTHQUAKE**

Doctors Worldwide Turkey, that took action for emergency health aid at the earthquake with 7.8 magnitude when 7365 people lost their lives and 14,355 people were injured in Nepal on 25 April 2015, sent a volunteer medical team to the region and carried out 896 examinations and 121 operations in

Besides, 20,000 liters of water, 1,000 packages of sanitary pads and 1,000 packages of hand sterilization gel were sent to the region.

Support was given in liaison with Qatar Red Crescent to the rehabilitation of the Singati Community Hospital that was damaged with the earthquake effect and in the Singati region of Nepal.