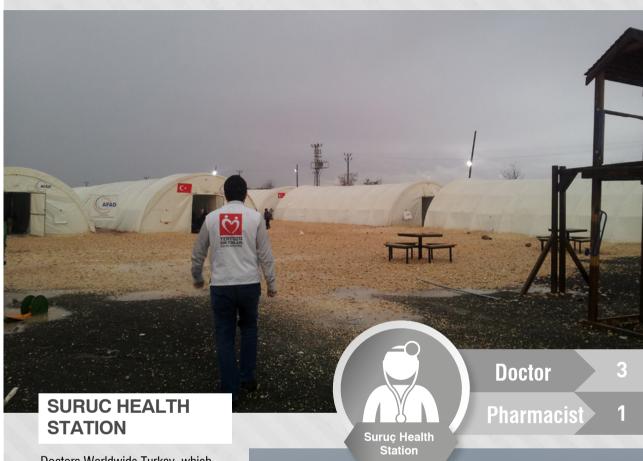

Doctors Worldwide Turkey, which first of all provided health service support with its volunteer medical teams in the region after the migration happened towards Suruc district of Sanliurfa from Kobani as a result of the attacks intensifying in Kobani (Ayn el- Arab) and its around on 19 September 2014. installed a health station with the purpose of carrying health service to the refugees settled in the temporarily set up camp and in the villages nearby. In total 25,000 examinations were performed till the end of 2015 by 3 doctors and a pharmacist.