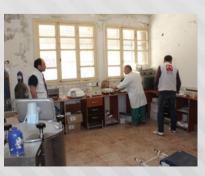

### YAYLADAGI HEALTH STATION

Hatay Yayladagi Health Station was opened by Doctors Worldwide Turkey in December 2012 and continued offering service to the refugees in Yayladagi also in 2015. The health station offered service 5.5 days in a week with a team of 16 people composed of a gynecologist, a cardiologist, a physiotherapist, a pharmacist, a dentist, a laboratory worker, a pediatrician, two nurses, and two administrative and 5 auxiliary personnel.

At the station, physiotherapy service for the injured Syrians was also delivered. Approximately 10,000 Syrians benefited from the pharmacy where medications were provided for free and from the station where 150 patients on

a daily average received treatment at internal medicine, family practice, and dental polyclinics.

The number of the patients who took health care service from the station exceeded 54,000 as of December 2015.