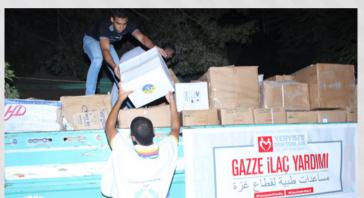

In the Wadi Khaled district, located 700 m. away from the Lebanese border, a triage center was founded in collaboration with Islamic Medical Association (IMA) Lebanon to transfer the wounded patients to the hospitals located in the inner regions, afterwards, a blood bank and

a laboratory base were founded in Dar El Shifa Hospital and a considerable amount of medication shipment was carried out. Furthermore, voluntary health care teams were also sent to Tripoli.

By installing a pharmaceutical warehouse in Syria, medication and medical equipment shipment with medical materials, composed of first aid and surgical tool kits was carried out. Doctor salaries and operational expenses of the hospital established

in Yamadi region were sponsored and physical conditions and medical equipments of the hospital were improved. With the beginning of the outbreak on the Turkey border of the effects of the crisis, health stations were set up in Yayladagi and Sanliurfa districts of Hatay. Health care service was offered in the camps established for Ezidis in the districts of Sirnak, Batman, and Diyarbakir. Moreover, a clinic existing in Fatih district of Istanbul, by being used at idle times, was brought into service for Syrian asylum seekers.