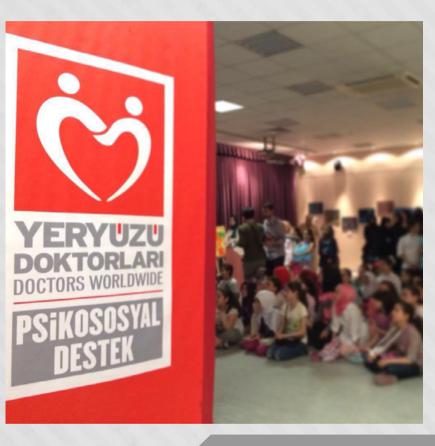

### **PSYCHOSOCIAL SUPPORT PROJECTS**

DWWT conducts informative and supportive activities and focus groups for the people of the region and organises screening and reviews for psychosocial support in trauma, disaster and crisis situations. Develops psychosocial support projects according to the needs, after identifying the current state of local mental health system. Organises trainings and projects for mental health volunteers who would like to take part in these projects. Provides psychosocial assistance to non-governmental organisation employees and volunteer health teams who are working in the field.

# **PSYCHOSOCIAL SUPPORT PROJECTS**

# **SHARE GROUP STUDY**

For Doctors Worldwide Turkey personnel and volunteers performing field works by going to disaster and crisis regions; share groups via which; they can share their field experiences, learn psychological disorders such as trauma, secondary trauma, depression, post traumatic stress disorder, anxiety disorder and ways of protecting from these disorders and they will get psychoeducation including topics such as psychological endurance, post traumatic growth were organized.

# **PSYCHOLOGICAL FIRST AID TRAINING**

Fundamental first aid and psychological first aid trainings were given to 60 people consisting of Doctors Worldwide Turkey personnel and volunteers in order to ensure readiness of the teams that may provide fundamental and psychological first aid in a possible emergency case.