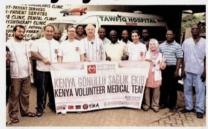

### **VOLUNTEER MEDICAL TEAMS**

Doctors Worldwide Turkey organizes volunteer medical teams with a view to support treatment services in the branches requiring expertise in the regions where there is need. Within this scope, fulfillment of operations and examinations that cannot be performed particularly in the relevant regions is aimed.

Nevertheless, teams are organized both as same teams and individually with the intent of field analysis and training. With these purposes, 26 volunteer medical teams were sent to 15 different countries in 2015.