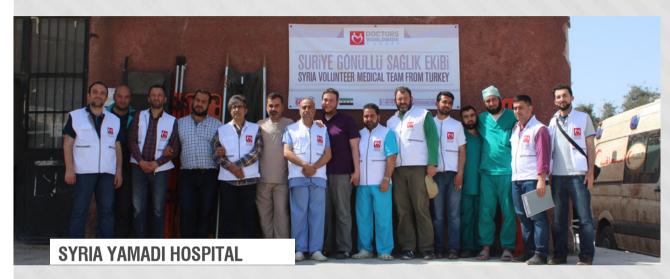

a laboratory base were founded in Dar El Shifa Hospital and a considerable amount of medication shipment was carried out. Furthermore, voluntary health care teams were also sent to Tripoli.

By installing a pharmaceutical warehouse in Syria, medication and medical equipment shipment with medical materials, composed of first aid and surgical tool kits was carried out. Doctor salaries and operational expenses of the hospital established

in Yamadi region were sponsored and physical conditions and medical equipments of the hospital were improved. With the beginning of the outbreak on the Turkey border of the effects of the crisis, health stations were set up in Yayladagi and Sanliurfa districts of Hatay. Health care service was offered in the camps established for Ezidis in the districts of Sirnak, Batman, and Diyarbakir. Moreover, a clinic existing in Fatih district of Istanbul, by being used at idle times, was brought into service for Syrian asylum seekers.

60.000も

Grand Total 11.364.295も

Table 1: 2015 Syria Health Care Services

Operations Number 827

6.322

Equipment support was provided to Yamadı Hospital, which was established in the Turkmen region in order to provide health care services to Syrians that had to migrate to the regions close to Turkey border from Latakia, and its operational expenses were sponsored.

By its location in the region, the hospital, where 3,000 examinations and 70 operations are performed on a monthly average basis, is the place where first intervention was applied to the injured people. Salaries of the doctors working in the hospital were sponsored with the donations provided within the scope of "Syria Needs That Doctor" campaign; while the pharmacy of the hospital was sponsored via medication donations.