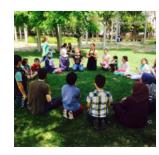

# **PSYCHOSOCIAL SUPPORT PROJECTS**

Under the project, which was developed with the intent of improving fraternity emotions between Turkish and Syrian kids and contributing to social swarming, one class from a school where Syrian children receive education and one class from a school where Turkish children receive education were specified and the children in the determined classes were brought together with specific periods in order to carry out various activities.

At these gatherings, various drama games and activities

selected in a manner that language differences will not cause a problem and pictures were drawn within the scope of the workshops. Young Doctors Worldwide volunteers and Doctors Worldwide Turkey Psychosocial Support Team that had undergone the psychoeducation necessary within the project coordinated all of these games and workshops.