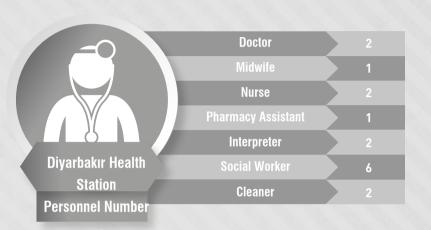

# SIRNAK, BATMAN, AND DIYARBAKIR HEALTH STATIONS (SOUTHEASTERN ANATOLIA REFUGEE PROJECT)

It was maintained in 2015 under the project launched on November 2014 with a view to offer primary care health service to Ezidis that found asylum in Turkey and settled in Sirnak Maden Camp.

In 2015, the project was extended in a manner that it will comprise the districts of Batman and Diyarbakir as well. 3 new health stations, 2 in Batman and 1 in Diyarbakır Fidanlik Camp, were opened. At the same time, at Batman, Diyarbakir, and Sirnak health stations, support was provided as social and psychological individual and group sessions to Ezidis which live in the camp and many of whom went through physical and psychological trauma. 4,017 people benefited from this service in total.

Service was continued at the health stations, examination number of which are as shown in Table 3. Under the program, free medication worth of 321,156TL was supplied.

Table 3: Southeastern Anatolia Refugee Project Examination Number

Sirnak Camp Clinic 4,227 Batman Camp Clinic 3,578 Diyarbakir Fidanlik Camp 13,827