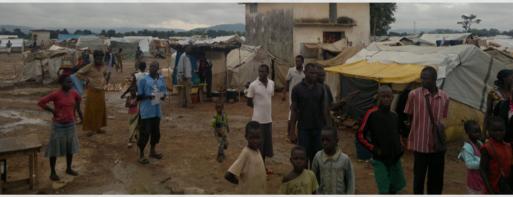

# SIRNAK, BATMAN, AND DIYARBAKIR HEALTH STATIONS (SOUTHEASTERN ANATOLIA REFUGEE PROJECT)

It was maintained in 2015 under the project launched on November 2014 with a view to offer primary care health service to Ezidis that found asylum in Turkey and settled in Sirnak Maden Camp.

In 2015, the project was extended in a manner that it will comprise the districts of Batman and Diyarbakir as well. 3 new health stations, 2 in Batman and 1 in Diyarbakır Fidanlik Camp, were opened. At the same time, at Batman, Diyarbakir, and Sirnak health stations, support was provided as social and psychological individual and group sessions to Ezidis which live in the camp and many of whom went through physical and psychological trauma. 4,017 people benefited from this service in total.