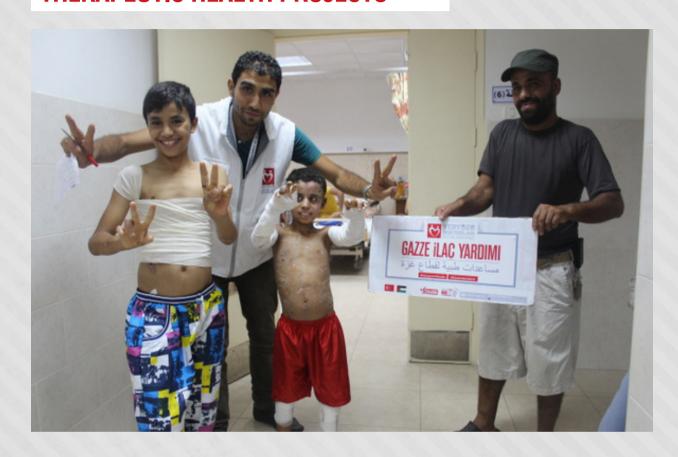

# **GAZA CRISIS**

Doctors Worldwide Turkey, which supported the emergency health aid needs occurred following the attacks directed to Gaza on July 8, 2014, launched a program including projects focused on home care, physiotherapy, and rehabilitation.

# Physiotherapy and Rehabilitation Centers Installation and Supporting Projects

It was decided to support existing centers and establish new centers in Gaza by considering the number of people in need of physiotherapy and rehabilitation and the lack of infrastructure regarding this.

Within this framework, equipment support and financial support was provided to two physiotherapy and rehabilitation centers which continue to give service with limited opportunities in North Gaza region and Gaza city.

As of June 2015, a new physiotherapy and rehabilitation center was established and brought into service in Khan Yunis region which is at the south of Gaza.