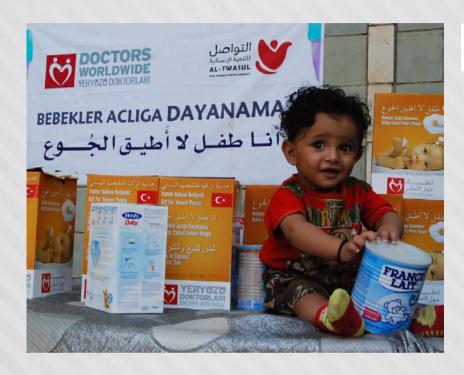

# BABY FOOD SUPPORTS

Doctors Worldwide Turkey's
Babies Cannot Endure Hunger'
campaign for the last three
years carried out baby food
purchase and distribution for the
babies of the internal refugees
living in Yamadı region of Syria
and for Yemeni babies that
suffer from chronic malnutrition
due to civil war in 2015