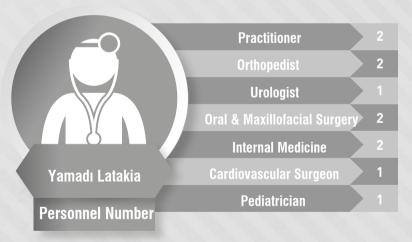

60.000も

Grand Total 11.364.295も

Table 1: 2015 Syria Health Care Services

Operations Number 827

6.322

Equipment support was provided to Yamadı Hospital, which was established in the Turkmen region in order to provide health care services to Syrians that had to migrate to the regions close to Turkey border from Latakia, and its operational expenses were sponsored.

By its location in the region, the hospital, where 3,000 examinations and 70 operations are performed on a monthly average basis, is the place where first intervention was applied to the injured people. Salaries of the doctors working in the hospital were sponsored with the donations provided within the scope of "Syria Needs That Doctor" campaign; while the pharmacy of the hospital was sponsored via medication donations.