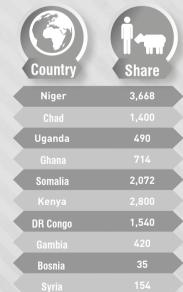

## **NUTRITION HEALTH PROJECTS**

Doctors Worldwide Turkey, also in 2015 as it does every year, held qurban organizations in many countries with the purpose of nutrition health support. Priority was attached for carrying out the organization especially in the regions where refugees, whose number has dramatically increased at the present time, are present and in the rural parts and crisis regions of the countries to which volunteer medical teams are sent more. Within this framework, in 2015, gurban organizations were held in Nigeria, Chad, Uganda, Ghana, Somalia, Kenya, Democratic Republic of the Congo, Gambia, Central Africa, Syria, and Bosnia.

TOTAL

13.293

At the same time, Doctors
Worldwide holds cutting ceremonies
for sacrifice for gratitude with regular
intervals within the year. In 2015, in
total of 1.535 sacrifice shares for
gratitude were cut and distributed to
the people in need in various
countries of Africa.

### Table 11: NUMBER OF QURBANI Animals distributed per country

| 7 |    |     |    |
|---|----|-----|----|
|   |    |     | ₹, |
| K | St | ıar | e  |

| Chad    | 507   |
|---------|-------|
| Niger   | 657   |
| Somalia | 336   |
| Ghana   | 14    |
| Kenya   | 21    |
| TOTAL   | 1.535 |