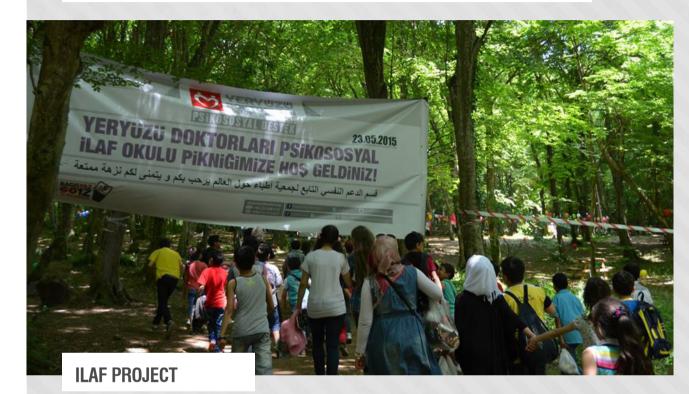

School Based Support Program for Refugee Children (MODP) was started to be applied and developed by taking into consideration the psychological support needs of the children in Ilaf School which is one of the schools where Syrian kids receive education in Istanbul.

Under the project, initially, psychological screening was performed to students. The screening results were evaluated by volunteer psychologists. The children in need of psychological support were detected and groups were formed. MODP training containing 8-week sessions created on grounds of Cognitive Behavioral Therapy (CBT) approach

was given as a group study by volunteers of Doctors Worldwide Turkey Psychosocial Support Team to teachers who are at the same school and volunteer for the study. The Training comprises various titles such as spiritual traumas and ways of coping with them, communication skills and it lasted 4 full days. Following the permissions taken from parents, the trained teachers applied MODP module to students aged between 9-14 years, who were selected as a result of the psychological screenings, as groups of 10, in company with weekly supervisions during 8 weeks.