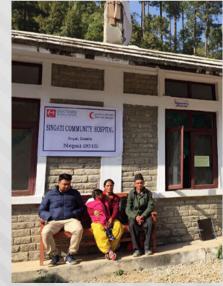

Besides, 20,000 liters of water, 1,000 packages of sanitary pads and 1,000 packages of hand sterilization gel were sent to the region.

Support was given in liaison with Qatar Red Crescent to the rehabilitation of the Singati Community Hospital that was damaged with the earthquake effect and in the Singati region of Nepal.