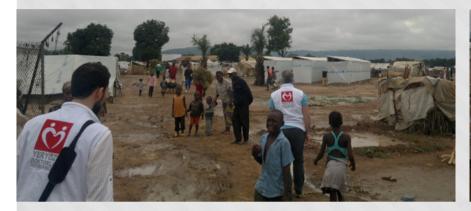

# SIRNAK, BATMAN, AND DIYARBAKIR HEALTH STATIONS (SOUTHEASTERN ANATOLIA REFUGEE PROJECT)

It was maintained in 2015 under the project launched on November 2014 with a view to offer primary care health service to Ezidis that found asylum in Turkey and settled in Sirnak Maden Camp.

In 2015, the project was extended in a manner that it will comprise the districts of Batman and Diyarbakir as well. 3 new health stations, 2 in Batman and 1 in Diyarbakır Fidanlik Camp, were opened. At the same time, at Batman, Diyarbakir, and Sirnak health stations, support was provided as social and psychological individual and group sessions to Ezidis which live in the camp and many of whom went through physical and psychological trauma. 4,017 people benefited from this service in total.