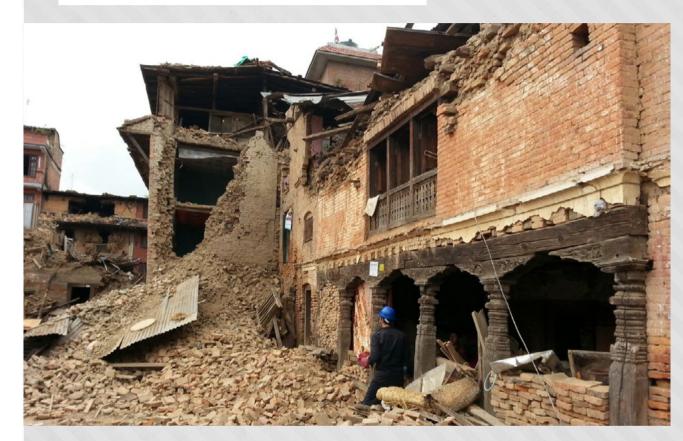

# **NEPAL EARTHQUAKE**

Doctors Worldwide Turkey, that took action for emergency health aid at the earthquake with 7.8 magnitude when 7365 people lost their lives and 14,355 people were injured in Nepal on 25 April 2015, sent a volunteer medical team to the region and carried out 896 examinations and 121 operations in

Besides, 20,000 liters of water, 1,000 packages of sanitary pads and 1,000 packages of hand sterilization gel were sent to the region.

Support was given in liaison with Qatar Red Crescent to the rehabilitation of the Singati Community Hospital that was damaged with the earthquake effect and in the Singati region of Nepal.