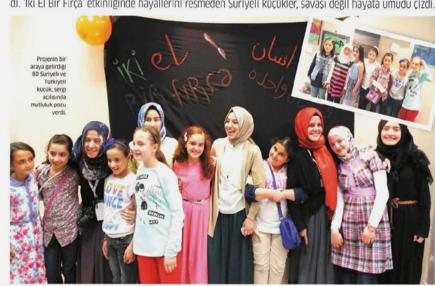

# **PSYCHOSOCIAL SUPPORT PROJECTS**

Under the project, which was developed with the intent of improving fraternity emotions between Turkish and Syrian kids and contributing to social swarming, one class from a school where Syrian children receive education and one class from a school where Turkish children receive education were specified and the children in the determined classes were brought together with specific periods in order to carry out various activities.

At these gatherings, various drama games and activities

selected in a manner that language differences will not cause a problem and pictures were drawn within the scope of the workshops. Young Doctors Worldwide volunteers and Doctors Worldwide Turkey Psychosocial Support Team that had undergone the psychoeducation necessary within the project coordinated all of these games and workshops.

At the end of the project, the pictures which are products of the workshops, were exhibited in Taksim Subway Station and were visited by thousands of people.

Moreover, the students who participated in this project were also taken to this exhibition and had the chance to see their own works.

As a result of the project, it was ensured that the children could convey their feelings to their works by gathering around the same art work, express themselves much better and discover their talents. Furthermore, it was contributed to the increasing of unity and solidarity emotions thanks to swarming games and the various works made together by Turkish and Syrian students.