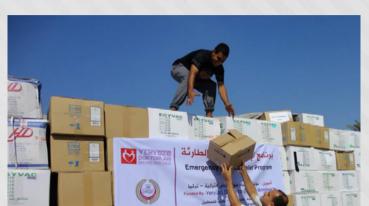

### AID FOR MEDICINES AND MEDICAL EQUIPMENT

1.7 billion people on earth (comprising 30% of the world population) do not use any medicine along their life. However, it appears that 1/3 of the malaria drugs used in Africa are counterfeit drugs. Saving 10 million people per year would be possible by only enabling access to medicines. (World Health Organization, 2004).

DWWT helps underdeveloped and developing countries with medicines and medical supplies in line with their

needs. Medicines and medical supplies donated by pharmaceutical companies or purchased with cash donations are conveyed together with voluntary health care teams to hospitals, clinics, and maternity, infant and nutrition health centers, which are opened in the regions, to be used prior in emergency situations. Doctors Worldwide Turkey donated medication worth of 3,210,279TL in total within 2015.

# **2015**

Table 15: 2015 Medication Aid

Medical Materials

737,620,

**Medication and Consumables** 

2,472,659.68

TOTAL

3.210.279.79