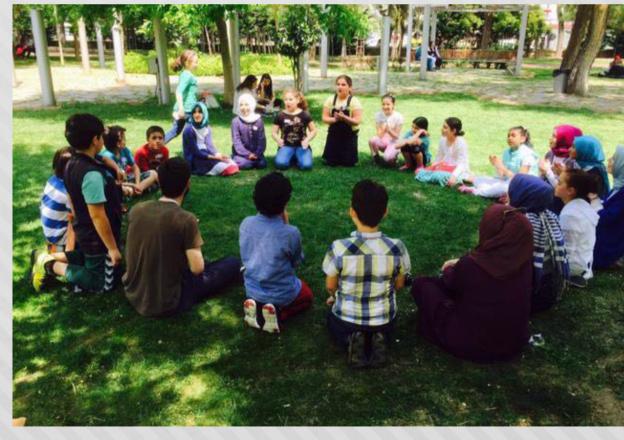

School Based Support Program for Refugee Children (MODP) was started to be applied and developed by taking into consideration the psychological support needs of the children in Ilaf School which is one of the schools where Syrian kids receive education in Istanbul.

Under the project, initially, psychological screening was performed to students. The screening results were evaluated by volunteer psychologists. The children in need of psychological support were detected and groups were formed. MODP training containing 8-week sessions created on grounds of Cognitive Behavioral Therapy (CBT) approach

was given as a group study by volunteers of Doctors Worldwide Turkey Psychosocial Support Team to teachers who are at the same school and volunteer for the study. The Training comprises various titles such as spiritual traumas and ways of coping with them, communication skills and it lasted 4 full days. Following the permissions taken from parents, the trained teachers applied MODP module to students aged between 9-14 years, who were selected as a result of the psychological screenings, as groups of 10, in company with weekly supervisions during 8 weeks.

Application of the MODP module by the teachers to the students reduced potential relation problems that may stem from language problems and cultural differences as well as it enabled teachers to gain the skill of applying this module in company with supervision. Furthermore, it was aimed that the Syrian teachers and students would develop mechanisms for coping with the traumas they experienced and that these mechanisms would be permanent in the long term.