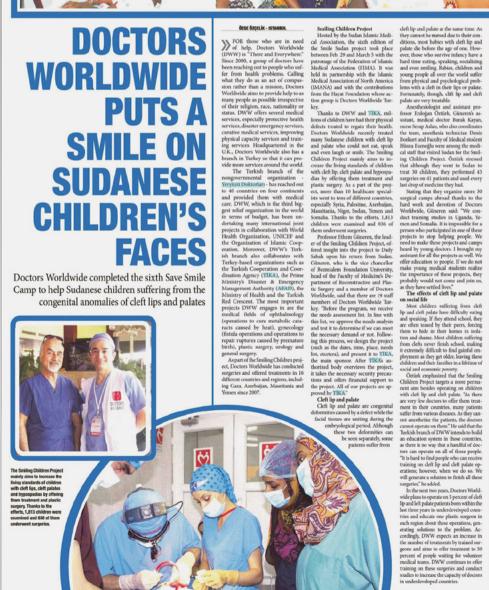

### **SMILING CHILDREN**

Cleft lip and palate is formed due to non merging on lip or palate or sometimes on both of them with various reasons during face development of a baby at embryonic period. Doctors Worldwide Turkey arranges plastic surgery camps within the Smiling Children project that it launched against this defect

which affects both health and psychological developments of the children negatively.

Within 2015, plastic surgery camp was held in Khartum region of Sudan and 56 operations and 66 examinations in total were carried out in this camp.