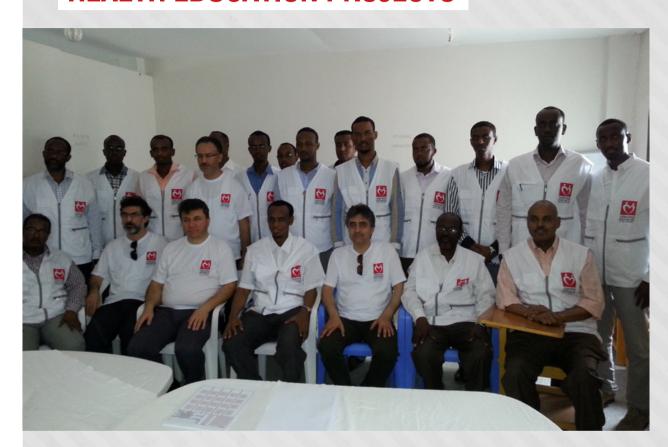

### **HEALTH EDUCATION PROJECTS**

SOMALIA IBN-I SINA VOCATIONAL SCHOOL OF HEALTH

Doctors Worldwide Turkey opened Ibni Sina Vocational School of Health which gives education at the undergraduate level in cooperation with Somalia Benadir University with a view to train technical medical personnel as of October 2013 in the capital of Somalia, Mogadishu. At the school which began providing education with 71 students in 2013-2014 academic year, it is continued in 2015-2016 period to offer education and training with total 185 students from nursery, midwifery, laboratory technician, public health, and pharmaceutics majors.

Until now, in total of 53 students consisting of 31 students in 2013-2014 academic year and 22 students in 2014-2015 academic year graduated from midwifery and nursery majors.

| 2013-2014 | 71 | 31 |
|-----------|----|----|
| 2014-2015 | 68 | 22 |
|           |    |    |
| 2015-2016 | 99 |    |