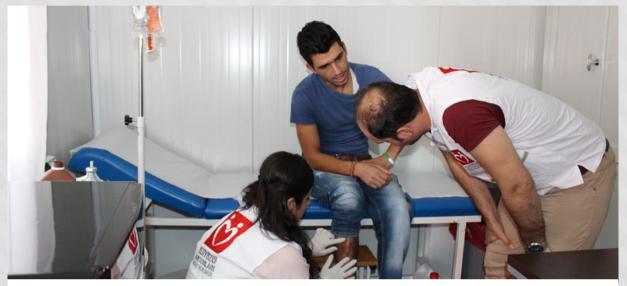

### YAYLADAGI HEALTH STATION

Hatay Yayladagi Health Station was opened by Doctors Worldwide Turkey in December 2012 and continued offering service to the refugees in Yayladagi also in 2015. The health station offered service 5.5 days in a week with a team of 16 people composed of a gynecologist, a cardiologist, a physiotherapist, a pharmacist, a dentist, a laboratory worker, a pediatrician, two nurses, and two administrative and 5 auxiliary personnel.

At the station, physiotherapy service for the injured Syrians was also delivered. Approximately 10,000 Syrians benefited from the pharmacy where medications were provided for free and from the station where 150 patients on

a daily average received treatment at internal medicine, family practice, and dental polyclinics.

The number of the patients who took health care service from the station exceeded 54,000 as of December 2015.