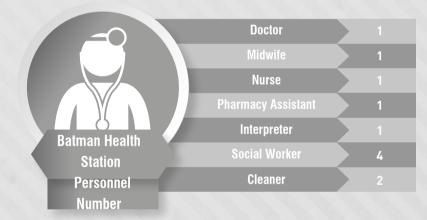

# SIRNAK, BATMAN, AND DIYARBAKIR HEALTH STATIONS (SOUTHEASTERN ANATOLIA REFUGEE PROJECT)

It was maintained in 2015 under the project launched on November 2014 with a view to offer primary care health service to Ezidis that found asylum in Turkey and settled in Sirnak Maden Camp.

In 2015, the project was extended in a manner that it will comprise the districts of Batman and Diyarbakir as well. 3 new health stations, 2 in Batman and 1 in Diyarbakır Fidanlik Camp, were opened. At the same time, at Batman, Diyarbakir, and Sirnak health stations, support was provided as social and psychological individual and group sessions to Ezidis which live in the camp and many of whom went through physical and psychological trauma. 4,017 people benefited from this service in total.

Service was continued at the health stations, examination number of which are as shown in Table 3. Under the program, free medication worth of 321,156TL was supplied.

Table 3: Southeastern Anatolia Refugee Project Examination Number

Sirnak Camp Clinic 4,227 Batman Camp Clinic 3,578 Diyarbakir Fidanlik Camp 13,827