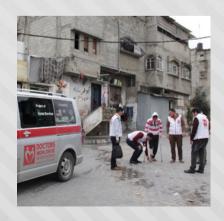

In the Wadi Khaled district, located 700 m. away from the Lebanese border, a triage center was founded in collaboration with Islamic Medical Association (IMA) Lebanon to transfer the wounded patients to the hospitals located in the inner regions, afterwards, a blood bank and

a laboratory base were founded in Dar El Shifa Hospital and a considerable amount of medication shipment was carried out. Furthermore, voluntary health care teams were also sent to Tripoli.

By installing a pharmaceutical warehouse in Syria, medication and medical equipment shipment with medical materials, composed of first aid and surgical tool kits was carried out. Doctor salaries and operational expenses of the hospital established